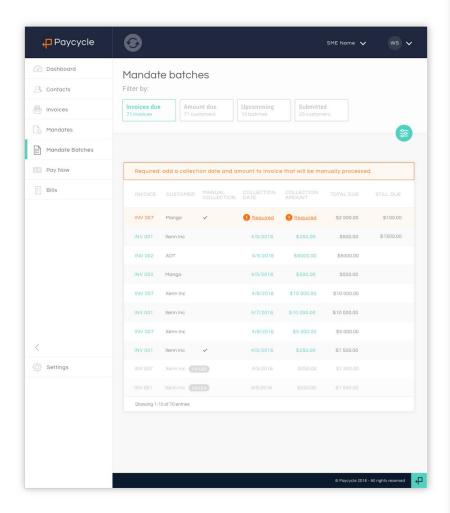

# Your outstanding invoices

Select the invoices that you would like to pay now:

Select your prefered payment method:

DESIGN PER FEATURE

Pay now:

ROLE OF DESIGN